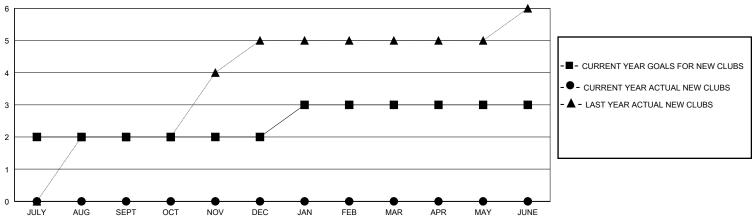

----------------------|----------------------------------------------------|
| Clubs                 |               |           |               | Members               |                           |                         |                                                    |
| RESULTS FOR 2024-2025 |               |           |               | RESULTS FOR 2024-2025 |                           |                         |                                                    |
| QUARTER               | NEW CLUB GOAL | NEW CLUBS | DROPPED CLUBS | QUARTER               | MEMBER GROWTH NET<br>GOAL | MEMBER GROWTH<br>ACTUAL | DROPPED<br>MEMBERS ACTUAL<br>(including transfers) |

JULY/AUG/SEPT

0

55

0

OCT/NOV/DEC

JAN/FEB/MAR

APR/MAY/JUNE

## GOALS AND ACTUAL NEW CLUBS CUMULATIVE

0

0

0

0



## GOALS AND ACTUAL MEMBERS CUMULATIVE



| _ |   |        |        |     |      |
|---|---|--------|--------|-----|------|
|   | _ | MEMBER | GROWTH | NFT | GOAL |
|   |   |        |        |     |      |

● - MEMBER GROWTH ACTUAL

- ▲ - LAST YEAR MEMBERSHIP ACTUAL

| DROPPED CLUBS: 0 |    |
|------------------|----|
| DROPPED MEMBERS  |    |
| DECEASED         | 0  |
| CLUB CANCELLED   | 0  |
| OTHER            | 20 |
| TOTAL            | 20 |

| 25 CLUBS OF 55 ADDED 1 OR MORE | GENDER DISTRIBUTION                        |     |  |  |
|--------------------------------|--------------------------------------------|-----|--|--|
| NEW MEMBERS                    | MALE 1,204 (66.15%)<br>FEMALE 616 (33.85%) |     |  |  |
| CLICK HERE FOR CUMULATIVE      | TOTAL FAMILY UNIT MEMBERS