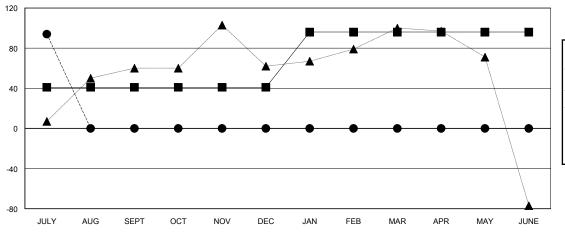

## GOALS AND ACTUAL MEMBERS CUMULATIVE

| _ |   |        |        |     |      |
|---|---|--------|--------|-----|------|
|   | _ | MEMBER | GROWTH | NFT | GOAL |
|   |   |        |        |     |      |

● - MEMBER GROWTH ACTUAL

- ▲ - LAST YEAR MEMBERSHIP ACTUAL

| DROPPED CLUBS: 0 |    |
|------------------|----|
| DROPPED MEMBERS  |    |
| DECEASED         | 0  |
| CLUB CANCELLED   | 0  |
| OTHER            | 20 |
| TOTAL            | 20 |